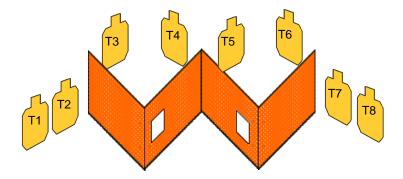

| Twisted Ws                                                                                                                                                                                                                                                                                                                                     |                             |
|------------------------------------------------------------------------------------------------------------------------------------------------------------------------------------------------------------------------------------------------------------------------------------------------------------------------------------------------|-----------------------------|
| RULES: IDPA Rules                                                                                                                                                                                                                                                                                                                              | COURSE DESIGNER: JesseSmith |
| START POSITION: Start at P1 facing UPRANGE with both hands on the back of your head.                                                                                                                                                                                                                                                           |                             |
| Cardboard bad guys are attacking you. Stop the threat!  PROCEDURE:  At the start signal, engage T1-T2 or T7-T8, while moving to cover near one of the windows. Then engage T3-T6 in any order through the respective window, followed by the remaining two tartgets (either T1-T2 or T7-T8). All targets must be engaged with two rounds each. | SCORING: Unlimited          |
|                                                                                                                                                                                                                                                                                                                                                | ROUND COUNT: 16             |
|                                                                                                                                                                                                                                                                                                                                                | TARGETS: 08                 |
|                                                                                                                                                                                                                                                                                                                                                | DISTANCE:                   |
|                                                                                                                                                                                                                                                                                                                                                | SCORED HITS:                |
|                                                                                                                                                                                                                                                                                                                                                | PENALTIES:                  |
|                                                                                                                                                                                                                                                                                                                                                | CONCEALMENT: No             |
|                                                                                                                                                                                                                                                                                                                                                | NOTES:                      |